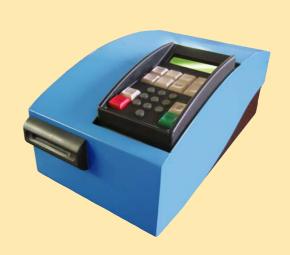

### **FEE COLLECTION SYSTEM**

A ticket is automatically issued on entry and encoded with time and date details. Before returning to the car park, the driver inserts the ticket into the Pay Station or passes this to the cashier if on duty. The parking fee is paid, with change and optional receipt. Grace time is then allowed to exit. Self serve payment machine time is also provided, to

accept notes and coins, issue change and optional receipt. A Management Information System provides audit and historic details of the car park use.