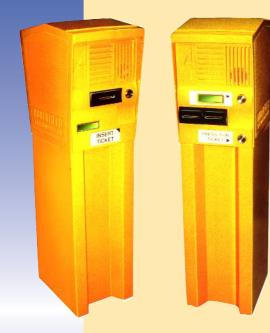

#### **SYSTEM**

Automatic car parking system comprising Entry control, automatic and cashier Pay Stations and Exit control units.

### **FEE COLLECTION SYSTEM**

A ticket is automatically issued on entry and encoded with time and date details. Before returning to the car park, the driver inserts the ticket into the Pay Station or passes this to the cashier if on duty. The parking fee is paid, with change and optional receipt. Grace time is then allowed to exit. Self serve payment machine time is also provided, to