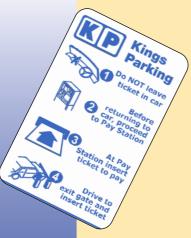

### **FEE COLLECTION SYSTEM**

A ticket is automatically issued on entry and encoded with time and date details. Before returning to the car park, the driver inserts the ticket into the Pay Station or passes this to the cashier if on duty. The parking fee is paid, with change and optional receipt. Grace time is then allowed to exit. Self serve payment machine time is also provided, to

accept notes and coins, issue change and optional receipt. A Management Information System provides audit and historic details of the car park use.