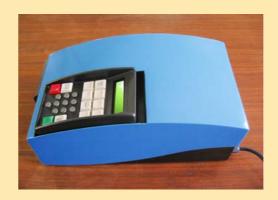

### **FEE COLLECTION SYSTEM**

A ticket is automatically issued on entry and encoded with time and date details. Before returning to the car park, the driver inserts the ticket into the Pay Station or passes this to the cashier if on duty. The parking fee is paid, with change and optional receipt. Grace time is then allowed to exit. Self serve payment machine time is also provided, to

accept notes and coins, issue change and optional receipt. A Management Information System provides audit and historic details of the car park use.