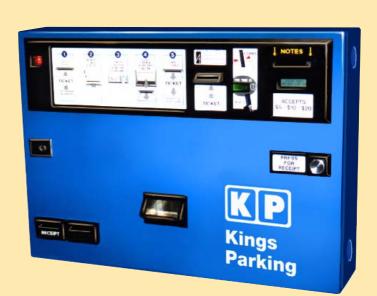

### **FEE COLLECTION SYSTEM**

A ticket is automatically issued on entry and encoded with time and date details. Before returning to the car park, the driver inserts the ticket into the Pay Station or passes this to the cashier if on duty. The parking fee is paid, with change and optional receipt. Grace time is then allowed to exit. Self serve payment machine time is also provided, to

accept notes and coins, issue change and optional receipt. A Management Information System provides audit and historic details of the car park use.