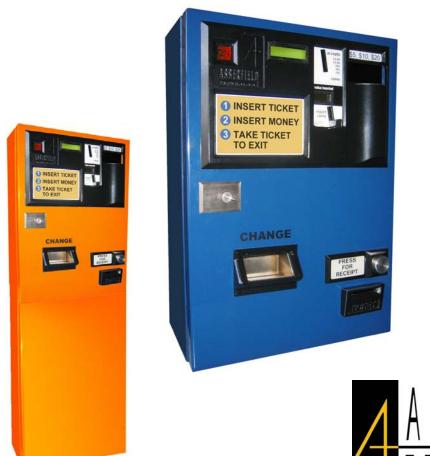

## **APS 2000 series**

## **Compact full feature machine**

Abberfield's latest model of Self Serve Pay Stations is even smaller. Produced in stainless steel and painted to suit the customer's requirements, the APS 2000 can include a full Management Information System to trace use of the car park and monetary transactions.