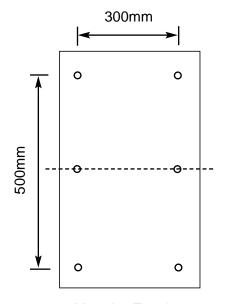

## ABBERFIELD INDUSTRIES PTY LTD

32 Cross Street, Brookvale, Sydney, NSW 2100 Australia Tel: (02) 9939 2844 Fax: (02) 9938 3462 Email: contact@abberfield.com.au

Model PD40B C20MC FC1L (Nappy Machine)

Mounting Template