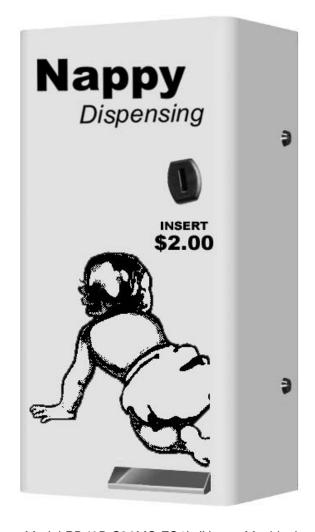

## 11appy DISPENSING

## **FEATURES**

- Battery operated (standard lantern battery).
- \$1, or \$2 mechanisms available
- Price adjustable for 1, 2, 3 or 4 coins.
  - i.e. \$1 mechanisms vend for \$1 or \$2 or \$3 or \$4. \$2 mechanisms vend for \$2 or \$4 or \$6 or \$8.
- Welded solid steel housing.
- White standard colour.
  Special colours for larger orders.
- Plug in dispense module (ease of service).
- Two lock security.
- Internal slip hinge allows easy removal of the entire cabinet and working mechanism.

Size: 750mm H 400mm W 240mm D