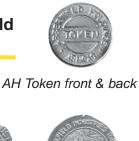

### **Abberfield Holdings**

Diameter 22.6mm thickness 2.2mm

#### **Abberfield Industries**

Diameter 27mm thickness 2.2mm

#### **Abberfield Technology**

Diameter 30mm thickness 2.4mm

## **CUSTOMISED TOKENS**

These three sizes of tokens can be embossed with customer specific artwork. This is usually on one side only with the generic TOKEN symbol on the reverse, but some customers have both sides embossed.