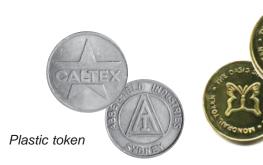

# **SPECIAL TOKENS**

Tokens can be embossed in different materials, such as aluminium, steel or bronze.

The plated finished is normally nickel but for ease of recognition can be cadmium, brass or paint finished. These three token diameters can be made in different thicknesses. Different sizes are available although care should be taken to avoid sizes of coins.

# **PLASTIC TOKENS**

These can be moulded to customer's specification.

**Abberfield** 

**Tokens** 

Al Token back

AT Token back