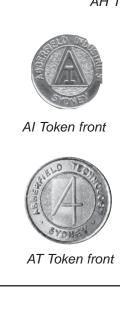

### **Abberfield Holdings**

Diameter 22.6mm thickness 2.2mm

#### **Abberfield Industries**

Diameter 27mm thickness 2.2mm

#### **Abberfield Technology**

Diameter 30mm thickness 2.4mm

## **CUSTOMISED TOKENS**

These three sizes of tokens can be embossed with customer specific artwork. This is usually on one side only with the generic TOKEN symbol on the reverse, but some customers have both sides embossed.