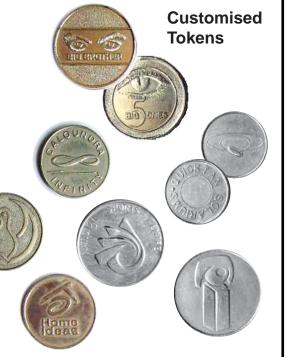

## **CUSTOMISED TOKENS**

These three sizes of tokens can be embossed with customer specific artwork. This is usually on one side only with the generic TOKEN symbol on the reverse, but some customers have both sides embossed.