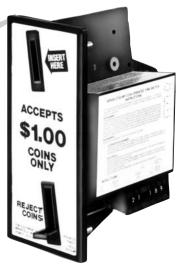

#### Flexible Quality Option

- Double insulated.
- Adjustable time 0 to 999 minutes.
- Can be set from 1 to 99 coins to start the timed period.
- Electronic coin scanning.
- Coin on a string protection.
- Power failure protection.
- 15 amp switch rating.
- 240V or 12V operated.

#### Options

- Pre-warning of power disconnection.
- Dual timing circuits.
- Time remaining display.
- Accepts various operating programs, such as:- Photocopy control, water metering. (Refer separate data sheets).
- Dimensions: 151mm H x 70mm W x 120mm D.