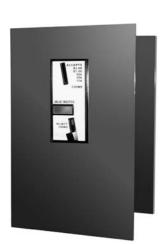

### **MODEL WM-RE**

High security units for mounting into a wall. Coin entrance is on one side of the wall and cash collection on the other. (Front cast and screen printing optional).

- WM-RE dimensions: 375mm H x 240mm W x 195mm expandable to 250mm D.
- WM-RE with fascia dimensions: 395mm H x 260mm W x 195mm expandable to 250mm D.