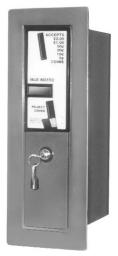

### PANEL MOUNT PM - 20/22 SERIES

Mounting to cabinet or machine.

AO housing with surround.

- Dimensions: 350mm H x 125mm W x 180mm D.
- Dimensions for through the wall mounting / cash drawer 300mm H x 75mm W x 180mm D.