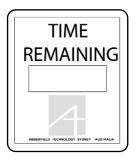

### TIME REMAINING DISPLAY

Separately mounted display can be added to the CT20F, CT20MF and CT20MD coin timers.

Dimensions: 91mm H x 78mm W.