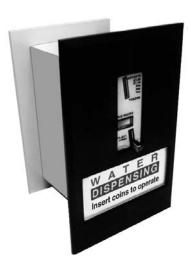

### **MODEL WM-RE**

High security units for mounting into a wall. Coin entrance is on one side of the wall and cash collection on the other. (Front cast and screen printing optional).

- WM-RE dimensions: 375mm H x 240mm W x 195mm expandable to 250mm D.
- WM-RE with fascia dimensions: 395mm H x 260mm W x 195mm expandable to 250mm D.