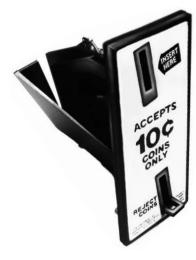

#### Quality at a Basic Cost

- Double insulated.
- Adjustable time 0 to 999 minutes.
- Can be set from 1 to 9 coins to start the timed period.
- Electronic coin scanning.
- Coin on a string protection.
- Power failure protection.
- 15 amp switch rating.
- 240 Volt or 12 Volt operated.
- Dimensions: 151mm H x 70mm W x 120mm D.