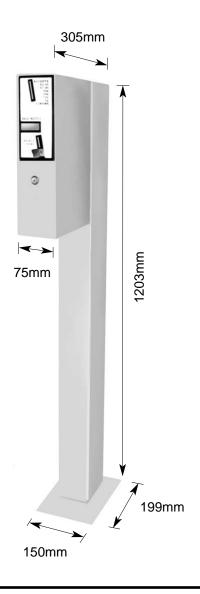

### **MODEL AO**

Includes coin box and housing for any electronic coin timer. These housings are part of a larger range designed to suit varied applications. Details on application.

 Dimensions: 300mm H x 75mm W x 180mm D.