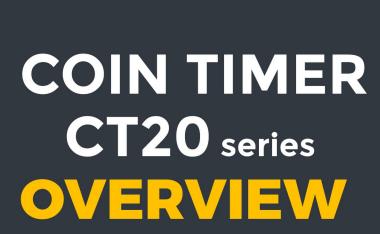

#### Low Cost Basic Unit

- Double insulated.
- Fixed time settings.
- Starts on first coin.
- 4 coin preload.
- 240 Volt operation.
- Dimensions: 151mm
  H x 70mm W x
  120mm D.

reject coins ACCEPTS